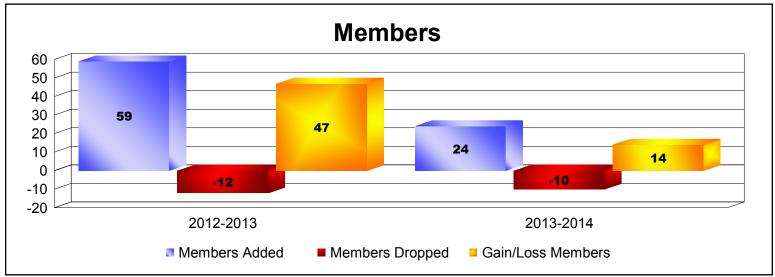

MBR0065 Page 1 of 5 9/2/2014 12:31:10PM

| Year      | New<br>Clubs | Dropped<br>Clubs | Gain/<br>Loss<br>Clubs | New<br>Members | Charter<br>Members | Reinstate<br>Members | Transfer<br>Members | Total<br>Member<br>Added | Total<br>Members<br>Dropped | Gain/<br>Loss<br>Members |
|-----------|--------------|------------------|------------------------|----------------|--------------------|----------------------|---------------------|--------------------------|-----------------------------|--------------------------|
| 2012-2013 | 2            | 0                | 2                      | 0              | 59                 | 0                    | 0                   | 59                       | -12                         | 47                       |
| 2013-2014 | 0            | 0                | 0                      | 3              | 21                 | 0                    | 0                   | 24                       | -10                         | 14                       |
| Average   | 1            | 0                | 1                      | 2              | 40                 | 0                    | 0                   | 42                       | -11                         | 31                       |