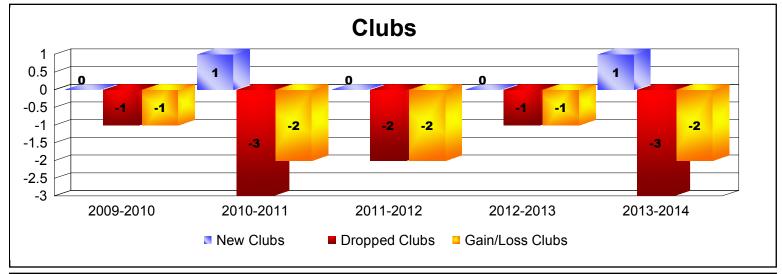

MBR0065 Page 3 of 5 9/2/2014 12:31:10PM

| Year      | New<br>Clubs | Dropped<br>Clubs | Gain/<br>Loss<br>Clubs | New<br>Members | Charter<br>Members | Reinstate<br>Members | Transfer<br>Members | Total<br>Member<br>Added | Total<br>Members<br>Dropped | Gain/<br>Loss<br>Members |
|-----------|--------------|------------------|------------------------|----------------|--------------------|----------------------|---------------------|--------------------------|-----------------------------|--------------------------|
| 2009-2010 | 0            | 0                | 0                      | 6              | 0                  | 0                    | 0                   | 6                        | -1                          | 5                        |
| 2010-2011 | 0            | 0                | 0                      | 6              | 0                  | 0                    | 0                   | 6                        | 0                           | 6                        |
| 2011-2012 | 0            | 0                | 0                      | 6              | 0                  | 0                    | 0                   | 6                        | -4                          | 2                        |
| 2012-2013 | 0            | 0                | 0                      | 0              | 0                  | 0                    | 0                   | 0                        | -2                          | -2                       |
| 2013-2014 | 0            | 0                | 0                      | 4              | 0                  | 0                    | 0                   | 4                        | -4                          | 0                        |
| Average   | 0            | 0                | 0                      | 4              | 0                  | 0                    | 0                   | 4                        | -2                          | 2                        |