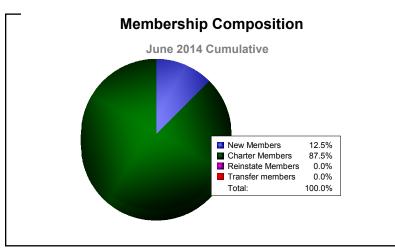

MBR0065 Page 1 of 5 9/2/2014 12:31:10PM

| Year      | New<br>Clubs | Dropped<br>Clubs | Gain/<br>Loss<br>Clubs | New<br>Members | Charter<br>Members | Reinstate<br>Members | Transfer<br>Members | Total<br>Member<br>Added | Total<br>Members<br>Dropped | Gain/<br>Loss<br>Members |
|-----------|--------------|------------------|------------------------|----------------|--------------------|----------------------|---------------------|--------------------------|-----------------------------|--------------------------|
| 2012-2013 | 2            | 0                | 2                      | 0              | 59                 | 0                    | 0                   | 59                       | -12                         | 47                       |
| 2013-2014 | 0            | 0                | 0                      | 3              | 21                 | 0                    | 0                   | 24                       | -10                         | 14                       |
| Average   | 1            | 0                | 1                      | 2              | 40                 | 0                    | 0                   | 42                       | -11                         | 31                       |