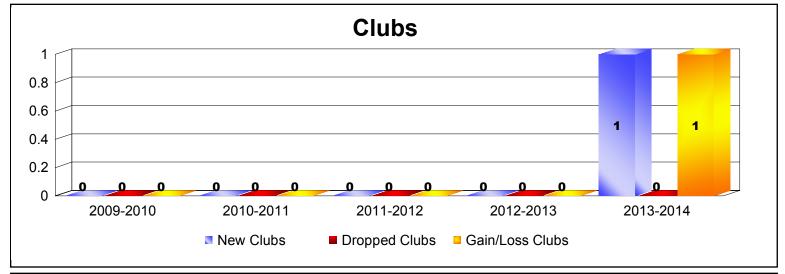

MBR0065 Page 1 of 5 9/2/2014 12:31:10PM

| Year      | New<br>Clubs | Dropped<br>Clubs | Gain/<br>Loss<br>Clubs | New<br>Members | Charter<br>Members | Reinstate<br>Members | Transfer<br>Members | Total<br>Member<br>Added | Total<br>Members<br>Dropped | Gain/<br>Loss<br>Members |
|-----------|--------------|------------------|------------------------|----------------|--------------------|----------------------|---------------------|--------------------------|-----------------------------|--------------------------|
| 2012-2013 | 2            | 0                | 2                      | 0              | 59                 | 0                    | 0                   | 59                       | -12                         | 47                       |
| 2013-2014 | 0            | 0                | 0                      | 3              | 21                 | 0                    | 0                   | 24                       | -10                         | 14                       |
| Average   | 1            | 0                | 1                      | 2              | 40                 | 0                    | 0                   | 42                       | -11                         | 31                       |