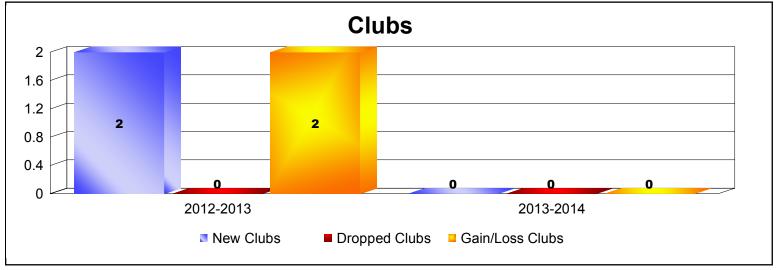

MBR0065 Page 1 of 5 9/2/2014 12:31:10PM

| Year      | New<br>Clubs | Dropped<br>Clubs | Gain/<br>Loss<br>Clubs | New<br>Members | Charter<br>Members | Reinstate<br>Members | Transfer<br>Members | Total<br>Member<br>Added | Total<br>Members<br>Dropped | Gain/<br>Loss<br>Members |
|-----------|--------------|------------------|------------------------|----------------|--------------------|----------------------|---------------------|--------------------------|-----------------------------|--------------------------|
| 2012-2013 | 2            | 0                | 2                      | 0              | 59                 | 0                    | 0                   | 59                       | -12                         | 47                       |
| 2013-2014 | 0            | 0                | 0                      | 3              | 21                 | 0                    | 0                   | 24                       | -10                         | 14                       |
| Average   | 1            | 0                | 1                      | 2              | 40                 | 0                    | 0                   | 42                       | -11                         | 31                       |