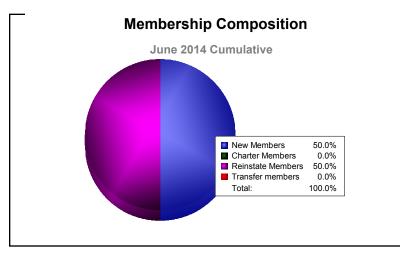

| -4                          | -3                       |
| 2012-2013 | 0            | 0                | 0                      | 3              | 0                  | 30                   | 0                   | 33                       | -31                         | 2                        |
| 2013-2014 | 0            | 0                | 0                      | 1              | 0                  | 1                    | 0                   | 2                        | -9                          | -7                       |
| Average   | 0            | 0                | 0                      | 2              | 0                  | 7                    | 0                   | 10                       | -14                         | -4                       |









MBR0065 Page 1 of 5 9/2/2014 12:31:10PM

| Year      | New<br>Clubs | Dropped<br>Clubs | Gain/<br>Loss<br>Clubs | New<br>Members | Charter<br>Members | Reinstate<br>Members | Transfer<br>Members | Total<br>Member<br>Added | Total<br>Members<br>Dropped | Gain/<br>Loss<br>Members |
|-----------|--------------|------------------|------------------------|----------------|--------------------|----------------------|---------------------|--------------------------|-----------------------------|--------------------------|
| 2012-2013 | 2            | 0                | 2                      | 0              | 59                 | 0                    | 0                   | 59                       | -12                         | 47                       |
| 2013-2014 | 0            | 0