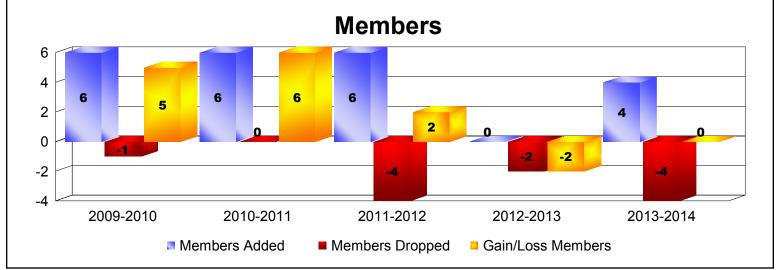

MBR0065 Page 3 of 5 9/2/2014 12:31:10PM

| Year      | New<br>Clubs | Dropped<br>Clubs | Gain/<br>Loss<br>Clubs | New<br>Members | Charter<br>Members | Reinstate<br>Members | Transfer<br>Members | Total<br>Member<br>Added | Total<br>Members<br>Dropped | Gain/<br>Loss<br>Members |
|-----------|--------------|------------------|------------------------|----------------|--------------------|----------------------|---------------------|--------------------------|-----------------------------|--------------------------|
| 2009-2010 | 0            | 0                | 0                      | 6              | 0                  | 0                    | 0                   | 6                        | -1                          | 5                        |
| 2010-2011 | 0            | 0                | 0                      | 6              | 0                  | 0                    | 0                   | 6                        | 0                           | 6                        |
| 2011-2012 | 0            | 0                | 0                      | 6              | 0                  | 0                    | 0                   | 6                        | -4                          | 2                        |
| 2012-2013 | 0            | 0                | 0                      | 0              | 0                  | 0                    | 0                   | 0                        | -2                          | -2                       |
| 2013-2014 | 0            | 0                | 0                      | 4              | 0                  | 0                    | 0                   | 4                        | -4                          | 0                        |
| Average   | 0            | 0                | 0                      | 4              | 0                  | 0                    | 0                   | 4                        | -2                          | 2                        |