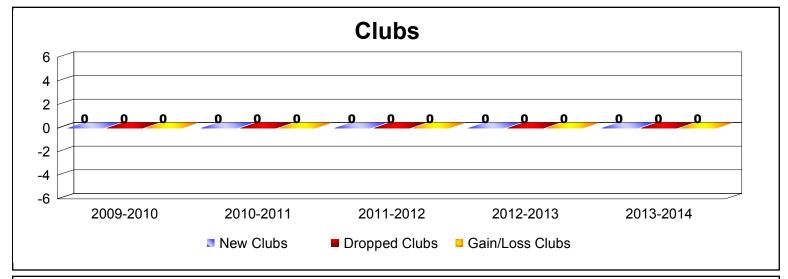

| Year      | New<br>Clubs | Dropped<br>Clubs | Gain/<br>Loss<br>Clubs | New<br>Members | Charter<br>Members | Reinstate<br>Members | Transfer<br>Members | Total<br>Member<br>Added | Total<br>Members<br>Dropped | Gain/<br>Loss<br>Members |
|-----------|--------------|------------------|------------------------|----------------|--------------------|----------------------|---------------------|--------------------------|-----------------------------|--------------------------|
| 2009-2010 | 0            | 0                | 0                      | 2              | 0                  | 2                    | 0                   | 4                        | -13                         | -9                       |
| 2010-2011 | 0            | 0                | 0                      | 5              | 0                  | 4                    | 0                   | 9                        | -11                         | -2                       |
| 2011-2012 | 0            | 0                | 0                      | 1              | 0                  | 0                    | 0                   | 1                        | -4                          | -3                       |
| 2012-2013 | 0            | 0                | 0                      | 3              | 0                  | 30                   | 0                   | 33                       | -31                         | 2                        |
| 2013-2014 | 0            | 0                | 0                      | 1              | 0                  | 1                    | 0                   | 2                        | -9                          | -7                       |
| Average   | 0            | 0                | 0                      | 2              | 0                  | 7                    | 0                   | 10                       | -14                         | -4                       |