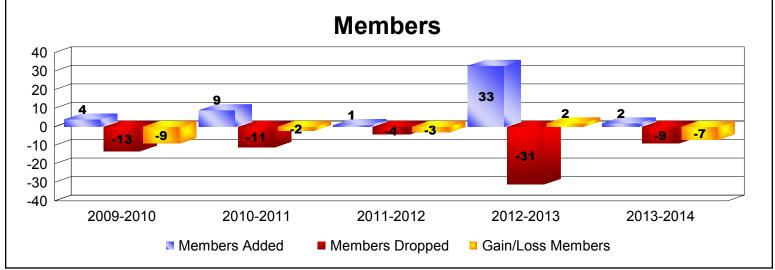

| Year      | New<br>Clubs | Dropped<br>Clubs | Gain/<br>Loss<br>Clubs | New<br>Members | Charter<br>Members | Reinstate<br>Members | Transfer<br>Members | Total<br>Member<br>Added | Total<br>Members<br>Dropped | Gain/<br>Loss<br>Members |
|-----------|--------------|------------------|------------------------|----------------|--------------------|----------------------|---------------------|--------------------------|-----------------------------|--------------------------|
| 2009-2010 | 0            | 0                | 0                      | 2              | 0                  | 2                    | 0                   | 4                        | -13                         | -9                       |
| 2010-2011 | 0            | 0                | 0                      | 5              | 0                  | 4                    | 0                   | 9                        | -11                         | -2                       |
| 2011-2012 | 0            | 0                | 0                      | 1              | 0                  | 0                    | 0                   | 1                        | -4                          | -3                       |
| 2012-2013 | 0            | 0                | 0                      | 3              | 0                  | 30                   | 0                   | 33                       | -31                         | 2                        |
| 2013-2014 | 0            | 0                | 0                      | 1              | 0                  | 1                    | 0                   | 2                        | -9                          | -7                       |
| Average   | 0            | 0                | 0                      | 2              | 0                  | 7                    | 0                   | 10                       | -14                         | -4                       |