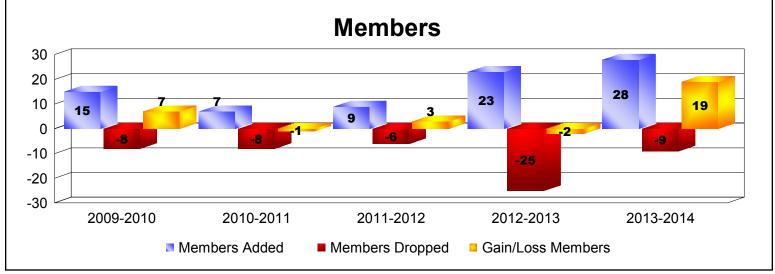

MBR0065 Page 2 of 5 9/2/2014 12:31:10PM

| Year      | New<br>Clubs | Dropped<br>Clubs | Gain/<br>Loss<br>Clubs | New<br>Members | Charter<br>Members | Reinstate<br>Members | Transfer<br>Members | Total<br>Member<br>Added | Total<br>Members<br>Dropped | Gain/<br>Loss<br>Members |
|-----------|--------------|------------------|------------------------|----------------|--------------------|----------------------|---------------------|--------------------------|-----------------------------|--------------------------|
| 2009-2010 | 0            | 0                | 0                      | 6              | 0                  | 7                    | 2                   | 15                       | -8                          | 7                        |
| 2010-2011 | 0            | 0                | 0                      | 4              | 0                  | 0                    | 3                   | 7                        | -8                          | -1                       |
| 2011-2012 | 0            | 0                | 0                      | 9              | 0                  | 0                    | 0                   | 9                        | -6                          | 3                        |
| 2012-2013 | 0            | 0                | 0                      | 5              | 0                  | 18                   | 0                   | 23                       | -25                         | -2                       |
| 2013-2014 | 1            | 0                | 1                      | 6              | 22                 | 0                    | 0                   | 28                       | -9                          | 19                       |
| Average   | 0            | 0                | 0                      | 6              | 4                  | 5                    | 1                   | 16                       | -11                         | 5                        |