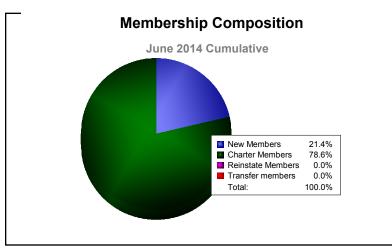

MBR0065 Page 3 of 5 9/2/2014 12:31:10PM

| Year      | New<br>Clubs | Dropped<br>Clubs | Gain/<br>Loss<br>Clubs | New<br>Members | Charter<br>Members | Reinstate<br>Members | Transfer<br>Members | Total<br>Member<br>Added | Total<br>Members<br>Dropped | Gain/<br>Loss<br>Members |
|-----------|--------------|------------------|------------------------|----------------|--------------------|----------------------|---------------------|--------------------------|-----------------------------|--------------------------|
| 2009-2010 | 0            | 0                | 0                      | 6              | 0                  | 0                    | 0                   | 6                        | -1                          | 5                        |
| 2010-2011 | 0            | 0                | 0                      | 6              | 0                  | 0                    | 0                   | 6                        | 0                           | 6                        |
| 2011-2012 | 0            | 0                | 0                      | 6              | 0                  | 0                    | 0                   | 6                        | -4                          | 2                        |
| 2012-2013 | 0            | 0                | 0                      | 0              | 0                  | 0                    | 0                   | 0                        | -2                          | -2                       |
| 2013-2014 | 0            | 0                | 0                      | 4              | 0                  | 0                    | 0                   | 4                        | -4                          | 0                        |
| Average   | 0            | 0                | 0                      | 4              | 0                  | 0                    | 0                   | 4                        | -2                          | 2                        |